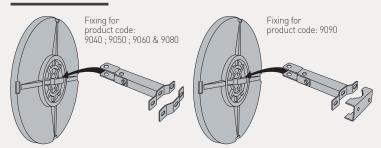

#### **INSTALLATION**

- > Multi-purpose mirrors are supplied with fully adjustable bolts and galvanised steel bracket kit for wall or post from 60 to 90mm in diameter
- > The kit allows the optimum orientation to be easily achieved
- > The kit is robust and tested to withstand winds of up to 183 km/h