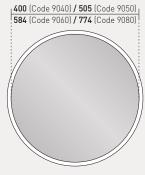

#### **PRODUCT CODE**

| OPTICS   | PRODUCT CODE |  |
|----------|--------------|--|
| Ø 400 mm | 9040         |  |
| Ø 500 mm | 9050         |  |
| Ø 600 mm | 9060         |  |
| Ø 800 mm | 9080         |  |
| Ø 900 mm | 9090         |  |