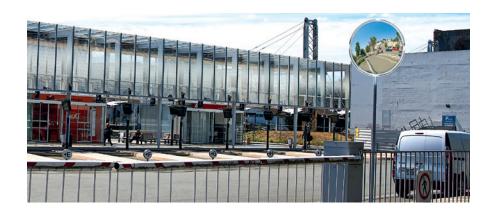

# WITH WHITE FRAMES 3 DIRECTIONS







#### **PRODUCT CODE**

| OPTICS   | PRODUCT CODE |  |
|----------|--------------|--|
| Ø 400 mm | 9040         |  |
| Ø 500 mm | 9050         |  |
| Ø 600 mm | 9060         |  |
| Ø 800 mm | 9080         |  |
| Ø 900 mm | 9090         |  |

### **WARRANTY**

- > Full warranty (optic, frame and fixings)\*
- P.A.S
- > Unbreakable > Light > Unalterable > Shock resistant
- > Anti-UV treated > Anti-static, Anti-scratch treatment
- > 5 year warranty

### **TECHNICAL SPECIFICATION**

| PRODUCT<br>CODE | MAXIMUM<br>VIEWING DISTANCE | GROSS<br>WEIGHT (kg) | PACKAGING<br>DIMENSIONS (mm) |
|-----------------|-----------------------------|----------------------|------------------------------|
| 9040            | 2 metres                    | 2.6                  | 490 x 150 x 470              |
| 90