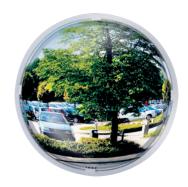

- > The thermoplastic resin frame is treated and tested against UV to avoid cracking and yellowing
- Ref 9090 is equipped with a black joint & white rear
- > P.A.S<sup>®</sup> optics: high quality, clear and sharp image, with no distortion
- > Angle of convexity: for a field of vision of approximately 180°used at junctions where users are coming from 3 different directions
- > Fixing kit supplied
- > Manufactured in France