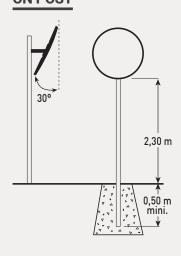

|

- > The thermoplastic resin frame is treated and tested against UV to avoid cracking and yellowing
- Ref 9090 is equipped with a black joint & white rear
- > P.A.S<sup>®</sup> optics: high quality, clear and sharp image, with no distortion
- > Angle of convexity: for a field of vision of approximately 180°used at junctions where users are coming from 3 different directions
- > Fixing kit supplied
- > Manufactured in France

#### **INSTALLATION**



- > Multi-purpose mirrors are supplied with fully adjustable bolts and galvanised steel bracket kit for wall or post from 60 to 90mm in diameter
- > The kit allows the optimum orientation to be easily achieved
- > The kit is robust and tested to withstand winds of up to 183 km/h

## **DIMENSIONS**





# RECOMMENDED INSTALLATION ON POST



V3 - 09.23