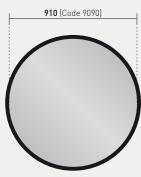

#### **PRODUCT CODE**

| OPTICS   | PRODUCT CODE |  |
|----------|--------------|--|
| Ø 400 mm | 9040         |  |
| Ø 500 mm | 9050         |  |
| Ø 600 mm | 9060         |  |
| Ø 800 mm | 9080         |  |
| Ø 900 mm | 9090         |  |

## **DIMENSIONS**