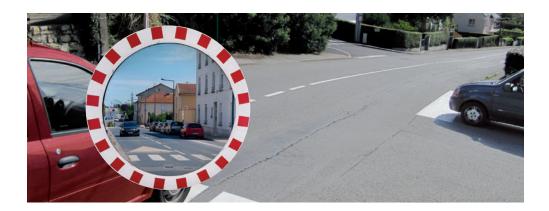

- > Frame: the PVC frame is treated to protect against UV light to avoid cracking and yellowing. It's red reflective adhesive tapes are durable and of high quality
- Stainless steel optics: stainless steel optics are unbreakable, insensitive to UV, durable and warranty a long life span.
  The high grade stainless steel and the precision of its polishing ensure a high image quality
- > Angle of convexity: for a field of vision of approximately 90° used at junctions where users are coming from 2 different directions
- > Fixing kit supplied
- > Manufactured in France