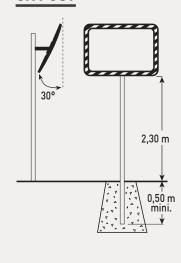

### **INSTALLATION**

- > All traffic mirrors are supplied with fully adjustable bolts and galvanised steel bracket kit for wall or round steel posts (Ø76 to 90mm) or rectangular steel posts (60x80mm or 80x80mm)
- > Mirrors may only be installed on steel posts

# RECOMMENDED INSTALLATION ON POST

V2 - 09.23