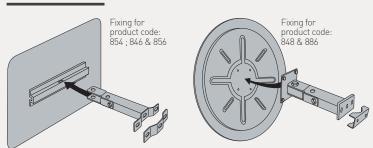

### **INSTALLATION**

- > All traffic mirrors are supplied with fully adjustable bolts and galvanised steel bracket kit for wall or round steel posts (Ø76 to 90mm) or rectangular steel posts (60x80mm or 80x80mm)
- > Mirrors may only be installed on steel posts