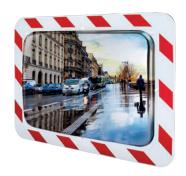

# RED AND WHITE FRAME STAINLESS STEEL OPTICS

- > Frame: the PVC frame is treated to protect against UV light to avoid cracking and yellowing. It's red reflective adhesive tapes are durable and of high quality
- Stainless steel optics: stainless steel optics are unbreakable, insensitive to UV, durable and warranty a long life span.
  The high grade stainless steel and the precision of its polishing ensure a high image quality
- > Angle of convexity: for a field of vision of approximately 90° used at junctions where users are coming from 2 different directions
- > Fixing kit supplied
- > Manufactured in France