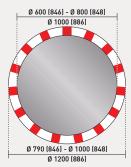

## **PRODUCT CODE**

| OPTICS       | FRAME        | PRODUCT CODE |
|--------------|--------------|--------------|
| 600 x 400 mm | 750 x 500 mm | 854          |
| Ø 600 mm     | Ø 790 mm     | 846          |
| 800 x 600 mm | 956 x 756 mm | 856          |
| Ø 800 mm     | Ø 1000 mm    | 848          |
| Ø 1000 mm    | Ø 1200 mm    | 886          |

#### **DIMENSIONS**