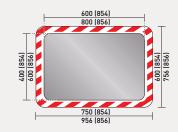

## **PRODUCT CODE**

| OPTICS       | FRAME        | PRODUCT CODE |
|--------------|--------------|--------------|
| 600 x 400 mm | 750 x 500 mm | 854          |
| Ø 600 mm     | Ø 790 mm     | 846          |
| 800 x 600 mm | 956 x 756 mm | 856          |
| Ø 800 mm     | Ø 1000 mm    | 848          |
| Ø 1000 mm    | Ø 1200 mm    | 886          |

#### **DIMENSIONS**